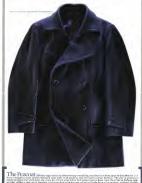

# The Esquire Guide: The Essential

The Peacoal settery type results of the provide a correction of the correct and the correct a

And and the Con-

West Salet Lawrend

The Velvet Jacket no action the two with Weaks were what we man here us sample, chose, end, for additional made from these sets refer to the Conserve on Reed, a subdate later anger what no more the set of the